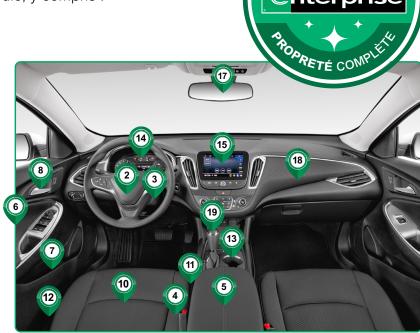

1 Clé / porte-clefs 2 Volant 3 Colonne de direction 4 Ceintures de sécurité 5 Console centrale 6 Intérieur des portes 7 Vides-poche des portes 8 Poignées de porte intérieures 9 Poignées de porte extérieures 10 Pochettes de siège / surfaces de siège **1** Zones entre les sièges et la console 2 Zones entre les sièges et les montants de porte 13 Porte-gobelets / compartiments 14 Panneau d'instruments 15 Panneau d'accessoires / écran tactile 16 Rétroviseurs 17 Mirroirs des pare-soleil 18 Tableau de bord / ventilations 19 Levier de vitesse 20 Manette d'ouverture du coffre