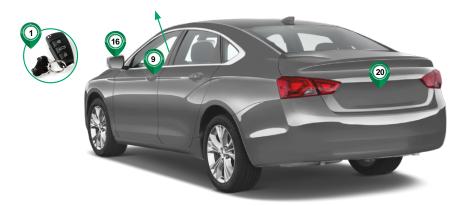

1 Clé / porte-clefs 2 Volant 3 Colonne de direction 4 Ceintures de sécurité 5 Console centrale 6 Intérieur des portes 7 Vides-poche des portes 8 Poignées de porte intérieures 9 Poignées de porte extérieures 10 Pochettes de siège / surfaces de siège **1** Zones entre les sièges et la console 2 Zones entre les sièges et les montants de porte 13 Porte-gobelets / compartiments 14 Panneau d'instruments 15 Panneau d'accessoires / écran tactile 16 Rétroviseurs 17 Mirroirs des pare-soleil 18 Tableau de bord / ventilations 19 Levier de vitesse 20 Manette d'ouverture du coffre